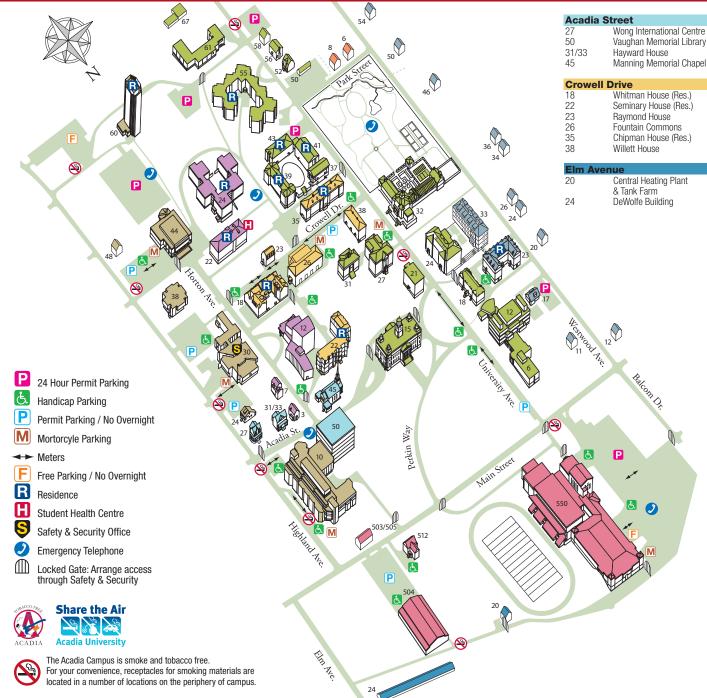

Wolfville, Nova Scotia, Canada Phone: 902.585.2201 Safety & Security: 902.585.1103

# **CAMPUS MAP**

### **Highland Avenue**

- Beveridge Arts Centre 10
- 24 Centre for Organizational Research & Development
- 30 Students' Centre (Old and New SUB) Safety & Security Office
  - Acadia Divinity College
- 38 44 Wheelock Dining Hall/Campus Bookstore
- SRMK Outdoor Activity Centre 48
- 52 Welkaguit Centre
- 60 Crowell Tower (Res.)

#### **Horton Avenue** 3

- Godfrey House Bancroft House
- 7 12 Harvey Denton Hall
- 22 Dennis House (Res.)
- 24 Chase Court (Res.)

# Main Street

| 503/505 | Residential      |
|---------|------------------|
| 504     | Festival Theatre |
| 512     | Alumni Hall      |

550 Acadia Athletics Complex

## **Park Street**

Residential Residential

| nesiuenua |
|-----------|
|           |
|           |

| Universi | ty Avenue                                        |
|----------|--------------------------------------------------|
| 6        | Elliott Hall                                     |
| 12       | Huggins Science Hall                             |
| 15       | University Hall                                  |
| 18       | Horton Hall                                      |
| 21       | Rhodes Hall                                      |
| 24       | Patterson Hall                                   |
| 27       | Carnegie Hall                                    |
| 31       | Emmerson Hall                                    |
| 32       | K.C. Irving Centre                               |
| 37       | Clark Commons                                    |
| 39       | Roy Jodrey Hall (Res.)                           |
| 41       | Christofor Hall (Res.)                           |
| 43       | Eaton House (Res.)                               |
| 50       | Irving Support Centre                            |
| 52       | DeWolfe House                                    |
| 55       | Cutten House                                     |
| 56       | Residential                                      |
| 58       | Residence                                        |
| 61       | Robbie Roscoe Services Building (Physical Plant) |
| 67       | Service Building Garage                          |
| Westwo   | od Avenue                                        |
| 11       | Academic                                         |
| 12       | Residential                                      |
| 17       | University Faculty Club                          |
| 20       | Residential                                      |
| 23       | War Memorial House (Res.)                        |
| 24       | Residential                                      |

| 24 | Residen |
|----|---------|
| 26 | Residen |

- Residential **Biology Building**
- Residence
- 33 34 Residential
- 36 46 Residential
- 50 Residential
- 54 Residential